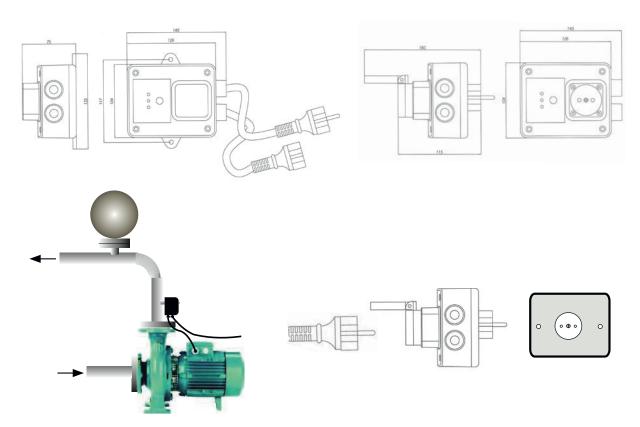

| ~1 x 230 Vac |
|-----------------------------|--------------|--------------|
| Frequency                   | 50/60 Hz     | 50/60 Hz     |
| Max. current                | 10A          | 16A          |
| Protection degree           | IP44         | IP44         |
| Max environment temperature | 50°C         | 50°C         |
| Net weight (without cables) | 0,35 kg      | 0,4 kg       |

#### **Users Interface:**



- POWER led light (green)
- ALARM led light (red)

**SAFEMATIC 10** 

- Bright → overload.
   Slow flashing → ART MODE.
   Fast flashing → OVERLOAD
- ON LED LIGHT (yellow)
  - Bright → normal operation.
  - Slow flashing → blocked pressure switch.
    Fast flashing → fast cycle warning.
- RESET push-button

# Dimensions wall-mounted type:

#### Dimensions with integrated plug: