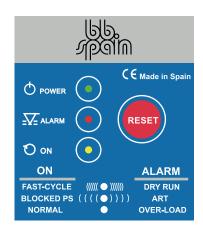

#### **Users Interface:**

- POWER led light (green)
- ALARM led light (red)

**SAFEMATIC 10** 

- Bright → overload.
   Slow flashing → ART MODE.
   Fast flashing → OVERLOAD
- ON LED LIGHT (yellow)
  - Bright → normal operation.
  - Slow flashing → blocked pressure switch.
    Fast flashing → fast cycle warning.
- RESET push-button