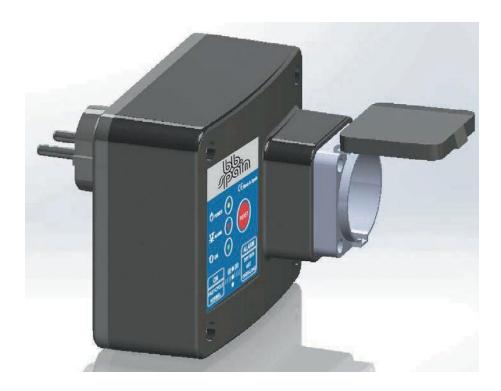

This unit stops the pump when a dry-running or an overintensity is detected. It has an integrated Schuko socket for the pump connection. It has also a Schuko plug for the power supply connection, in case of other socket shapes there is a wall-mounted variant where the connection is performed through the lateral PG's.

#### **Users Interface:**

- POWER led light (green)
- ALARM led light (red)

**SAFEMATIC 10** 

- Bright → overload.
   Slow flashing → ART MODE.
   Fast flashing → OVERLOAD
- ON LED LIGHT (yellow)
  - Bright → normal operation.
  - Slow flashing → blocked pressure switch.
    Fast flashing → fast cycle warning.
- RESET push-button